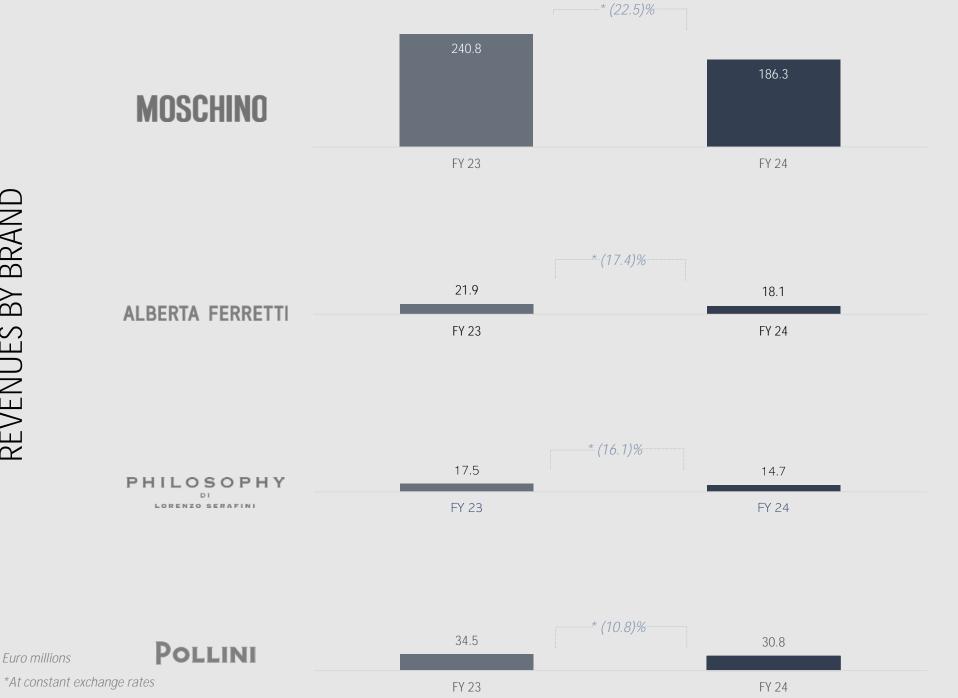

Any reference to past performance or trends or activities of Aeffe Group shall not be taken as a representation or indication that such performance, trends or activities will continue in the future.

Euro millions

<sup>\*</sup>At constant exchange rates

Euro millions

\*At constant exchange rates

Before inter-divisional eliminations

9.9

FY 23

\* (19.4)%

8.0