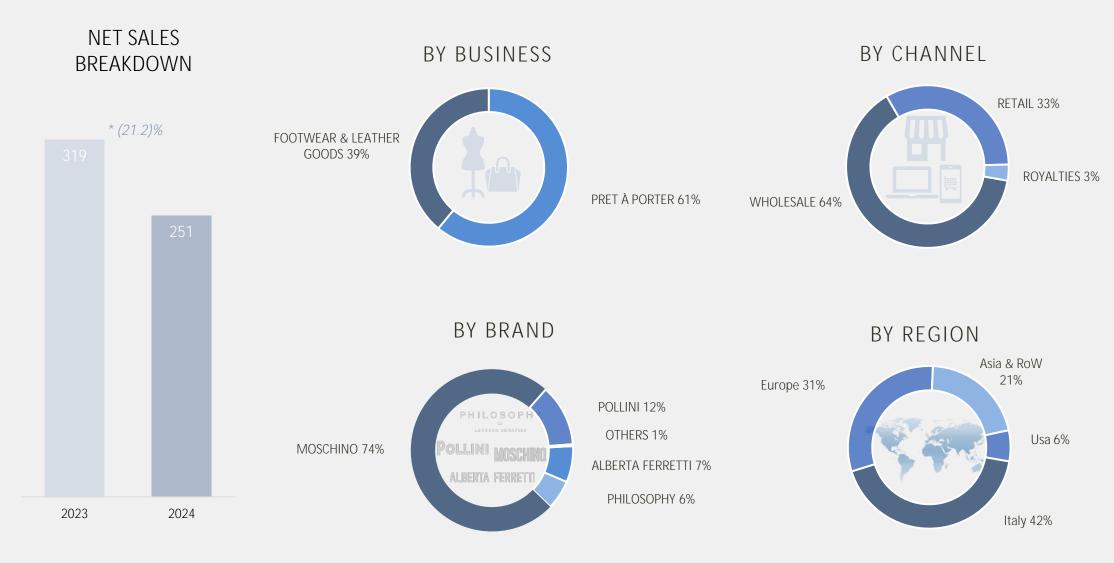

Any reference to past performance or trends or activities of Aeffe Group shall not be taken as a representation or indication that such performance, trends or activities will continue in the future.

Euro millions

<sup>\*</sup>At constant exchange rates

Euro millions

\*At constant exchange rates

Before inter-divisional eliminations

9.9

FY 23

\* (19.4)%

8.0