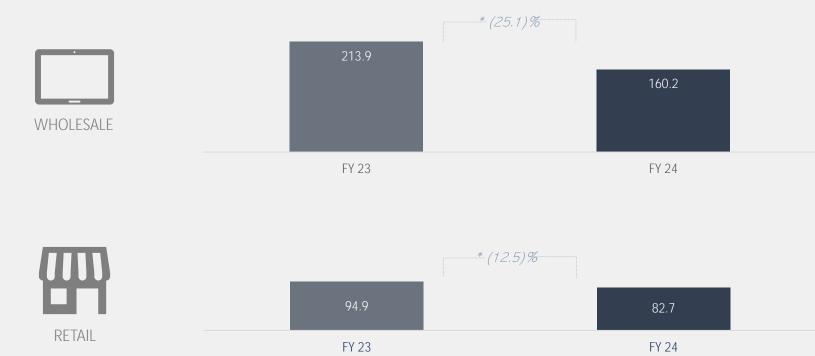

Any reference to past performance or trends or activities of Aeffe Group shall not be taken as a representation or indication that such performance, trends or activities will continue in the future.

Euro millions

<sup>\*</sup>At constant exchange rates

Euro millions

\*At constant exchange rates

Before inter-divisional eliminations

9.9

FY 23

\* (19.4)%

8.0