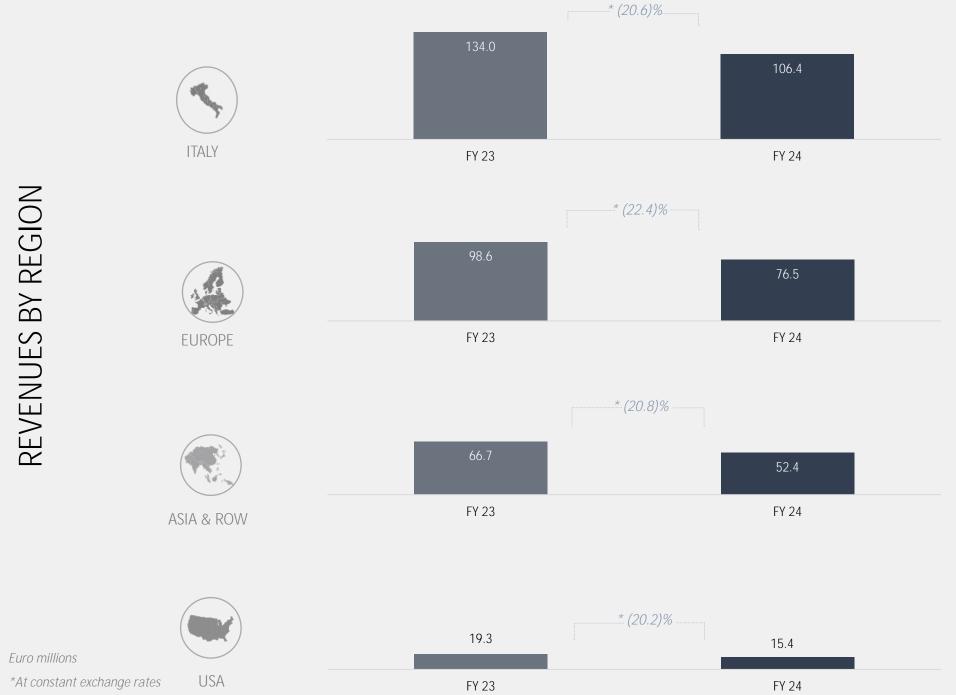

Any reference to past performance or trends or activities of Aeffe Group shall not be taken as a representation or indication that such performance, trends or activities will continue in the future.

Euro millions

<sup>\*</sup>At constant exchange rates

Euro millions

\*At constant exchange rates

Before inter-divisional eliminations

9.9

FY 23

\* (19.4)%

8.0