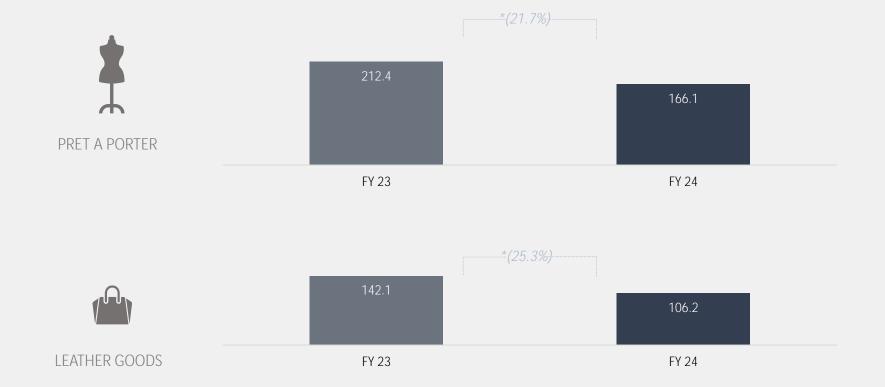

Any reference to past performance or trends or activities of Aeffe Group shall not be taken as a representation or indication that such performance, trends or activities will continue in the future.

Euro millions

<sup>\*</sup>At constant exchange rates

Euro millions

\*At constant exchange rates

Before inter-divisional eliminations

9.9

FY 23

\* (19.4)%

8.0